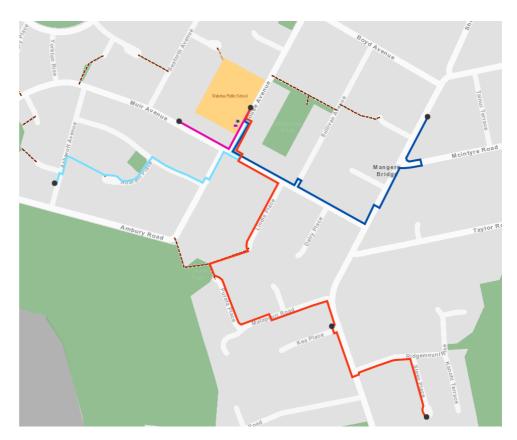

## Waterlea Primary School Travelwise Walking School Buses

If you live further away, just drive to a Walking School Bus and join in.

If you live along a route just join in as we walk past!

**Wallace route:** Meet at the corner of Wallace Rd and McIntyre Rd from Tuesday to Friday at 8.15am. And from school from Tuesday to Friday at 3pm.

Contact: Rachel Davies <u>racheldavies1102@gmail.com</u> to join.

Ashcroft route: Meet at the corner of Ashcroft Ave and Feltwell from Tuesday to Friday at 8.20am.

Contact: Gee Taylor <a href="mailto:gee.brookes@gmail.com">gee.brookes@gmail.com</a> to join.

Muir route: Meet outside 51a Muir Ave every Monday and Friday at 8.30am. Meet from school Monday and Friday at 3pm.

Contact: Jess Goodall jess@troygoodall.com to join.

Maunga Route: Meet outside 15 Steen Place from Wednesday to Friday at 8.10am.

Contact Loren Hockly <u>lorenhockly@gmail.com</u> or Abby Spence <u>abbyits@gmail.com</u> to join.

If you want more information or to start your own route please contact Claudia Moreira <a href="mailto:Claudia.Moreira@at.govt.nz">Claudia.Moreira@at.govt.nz</a>